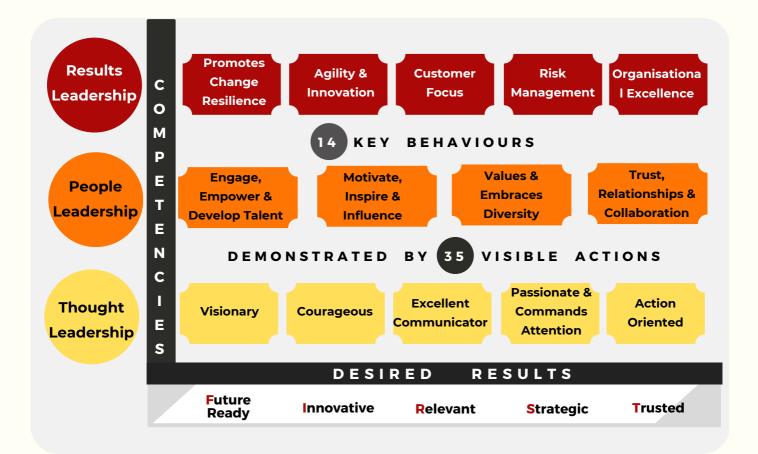

### THE F.I.R.S.T. FRAMEWORK

Any individual in any organisation demonstrating these key behaviours will have a very high chance of succeeding, no matter what their role, or which level they function at, because they will be seen as:

Future-ready, Innovative, Relevant, Strategic and Trusted.

The 14 competencies (shown above) can be demonstrated by 35 **repetitive**, **visible and measurable behaviours**.

**Tracking & calibrating these 35 behaviours** helps us get us clarity on how confidently we currently demonstrate them and how we can enhance our:

- **Thought Leadership** The way we lead ourselves
- **People Leadership** The intent and manner in which we engage talent
- **Results Leadership** How we ensure organisational results are met, and the organisation keeps growing and evolving to meet the changing expectations of (internal / external) stakeholders