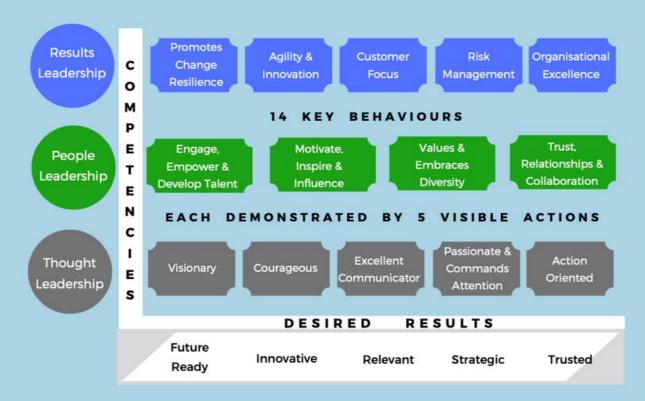

### THE F.I.R.S.T. FRAMEWORK

Any individual in any organisation demonstrating these key behaviours will have a very high chance of succeeding, no matter what their role, or which level they function at, because they will be seen as:

Future-ready, Innovative, Relevant, Strategic and Trusted

Each of these 14 competencies can be demonstrated by 5 **repetitive**, **visible** and **measurable behaviours**. (Hence a total of 70 practical behaviours.)

Tracking and calibrating these 70 practical behaviours helps us get clarity on how we are currently showing **and** how we can enhance our:

Thought Leadership: The way we lead ourselves

People Leadership: The intent and manner in which we engage people

Results Leadership: How we ensure desired goals are met, and the

organisation keeps growing and evolving to meet changing expectations of (internal / external) clients

**Self-perception** and up to **TEN Observers** from all levels of the organisation are engaged to provide a comprehensive picture and actionable feedback.